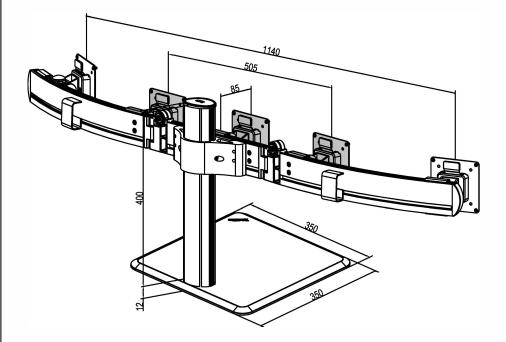

| <b>≰</b> 24"        | 8               | 400      | +60° ~ -25° | ± 45°  | ± 90° | 75*75      | L300Inner:<br>1380*230*180 | 7.1     | 8.7    |                     |
|                                                                                                                                                                                                                                                                                                                                   |                     |                 |          |             |        |       | 100*100    | DPInner:<br>400*400*45     | 2.3     | 2.6    |                     |





**Product Dimensions** 

www.filex.nl

Multifunctional adjustment figure