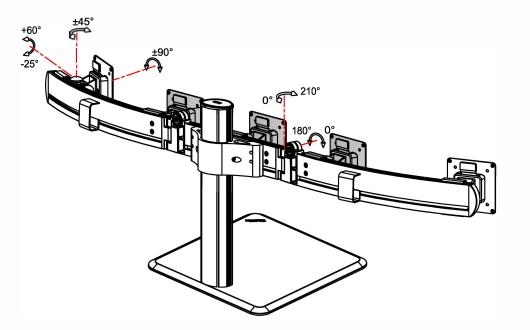

## Product name: Pro View - 809153

| Product Features                                                                                                                                                                                                                                                                                                                  | Technical parameter |                 |          |             |        |       |            |                            |         |        |                     |
|-----------------------------------------------------------------------------------------------------------------------------------------------------------------------------------------------------------------------------------------------------------------------------------------------------------------------------------|---------------------|-----------------|----------|-------------|--------|-------|------------|----------------------------|---------|--------|---------------------|
| <ul> <li>Mainly used in the controling, finance, and monitoring systems.</li> <li>With the internal cable management, making the desk more concise and artistic.</li> <li>More functional arm design could make the monitors slide easily, the left and right arms could strech back and forward, folding up and down.</li> </ul> |                     |                 |          |             |        |       | 0 0<br>0 0 |                            |         | GW     | Stand base<br>mount |
|                                                                                                                                                                                                                                                                                                                                   | LCD Size            | Wt.Capacity(kg) | Lift(mm) | Tilt        | Swivel | Pivot | VESA       | Packing<br>size(mm)        | NW (kg) | GW(kg) | LXW(mm)             |
|                                                                                                                                                                                                                                                                                                                                   | <b>≰</b> 24"        | 8               | 400      | +60° ~ -25° | ± 45°  | ± 90° | 75*75      | L300Inner:<br>1380*230*180 | 7.1     | 8.7    |                     |
|                                                                                                                                                                                                                                                                                                                                   |                     |                 |          |             |        |       | 100*100    | DPInner:<br>400*400*45     | 2.3     | 2.6    |                     |

**Product Dimensions** 

www.filex.nl

Multifunctional adjustment figure