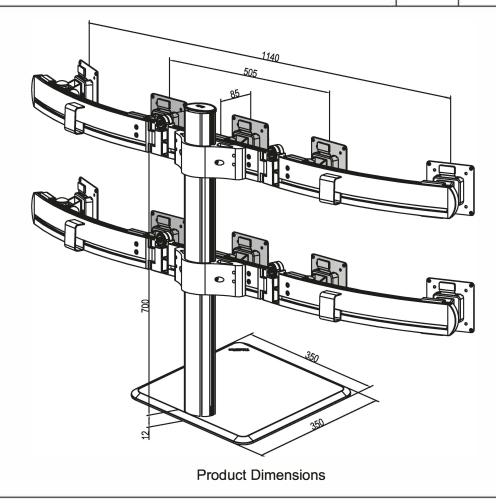

## Technical parameter

| - Y- |              |                 |          |             |        |       |         |                     |         |        |                     |
|------|--------------|-----------------|----------|-------------|--------|-------|---------|---------------------|---------|--------|---------------------|
|      |              | C) kg           |          |             |        |       | 0 0     |                     | NW      | GW     | Stand base<br>mount |
|      | LCD Size     | Wt.Capacity(kg) | Lift(mm) | Tilt        | Swivel | Pivot | VESA    | Packing<br>size(mm) | NW (kg) | GW(kg) | LXW(mm)             |
|      | <b>≰</b> 24" | 8               | 700      | +60° ~ -25° | ± 45°  | ±90°  | 75*75   | 1380*410*180        | 16.3    | 19.6   | 350x350             |
|      |              |                 |          |             |        |       | 100*100 |                     |         |        |                     |