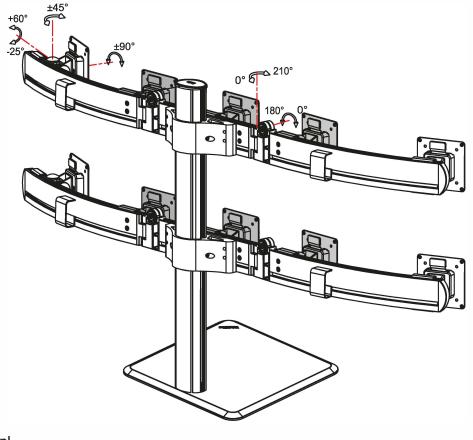

## Technical parameter

| - Y- |              |                 |          |             |        |       |         |                     |         |        |                     |
|------|--------------|-----------------|----------|-------------|--------|-------|---------|---------------------|---------|--------|---------------------|
|      |              | C) kg           |          |             |        |       | 0 0     |                     | NW      | GW     | Stand base<br>mount |
|      | LCD Size     | Wt.Capacity(kg) | Lift(mm) | Tilt        | Swivel | Pivot | VESA    | Packing<br>size(mm) | NW (kg) | GW(kg) | LXW(mm)             |
|      | <b>≰</b> 24" | 8               | 700      | +60° ~ -25° | ± 45°  | ±90°  | 75*75   | 1380*410*180        | 16.3    | 19.6   | 350x350             |
|      |              |                 |          |             |        |       | 100*100 |                     |         |        |                     |

www.filex.nl

Multifunctional adjustment figure