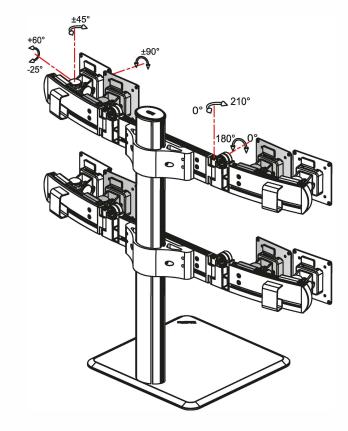

|
|--------------|-----------------|----------|-------------|--------|-------|---------|---------------------------|---------|--------|---------------------|
|              | lag             |          |             |        |       | 0 0     |                           | NW      | GW     | Stand base<br>mount |
| LCD Size     | Wt.Capacity(kg) | Lift(mm) | Tilt        | Swivel | Pivot | VESA    | Packing<br>size(mm)       | NW (kg) | GW(kg) | LXW(mm)             |
| <b>≼</b> 24° | 8               | 700      | +60° ~ -25° | ± 45°  | ± 90° | 75*75   | L400Inner:<br>900*330*180 | 9.6     | 11.8   | 350x350             |
|              |                 |          |             |        |       | 100*100 | DPInner:<br>400*400*45    | 2.3     | 2.6    |                     |



www.filex.nl



Multifunctional adjustment figure