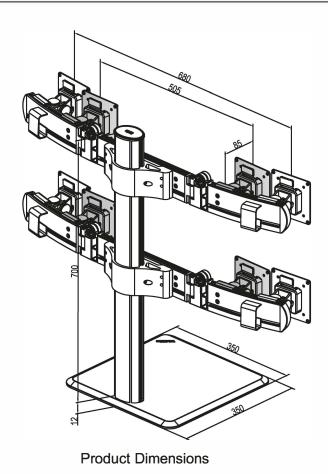

## Technical parameter

| <br>1-1      |                 | -1       |             |        |       | 12.51   |                           |         |        |                     |
|--------------|-----------------|----------|-------------|--------|-------|---------|---------------------------|---------|--------|---------------------|
|              | lag             |          |             |        |       | 0 0     |                           | NW      | GW     | Stand base<br>mount |
| LCD Size     | Wt.Capacity(kg) | Lift(mm) | Tilt        | Swivel | Pivot | VESA    | Packing<br>size(mm)       | NW (kg) | GW(kg) | LXW(mm)             |
| <b>≼</b> 24° | 8               | 700      | +60° ~ -25° | ± 45°  | ± 90° | 75*75   | L400Inner:<br>900*330*180 | 9.6     | 11.8   | 350x350             |
|              |                 |          |             |        |       | 100*100 | DPInner:<br>400*400*45    | 2.3     | 2.6    |                     |